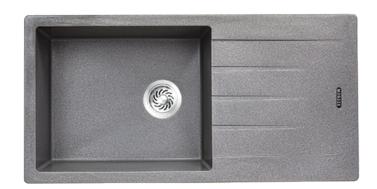

# 36" Inch Top Mount Sink with Drain Board Granite Kitchen Sink

#### **Available Colours**

- Black
- Grey
- Beige

**Note:-** 35mm diameter faucet holes are pre-scored. The installer can knock out the same.

**Note:-** Although Morzze granite composite sinks are highly heat resistant, placing may cause surface discolouration. Consider using a trivet or rolling mat for extremely hot items to avoid potential heat damage.