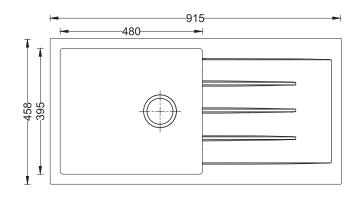

#### **Sink Dimension**

• Overall Dimensions: 915x458mm / 36"x18"

• Bowl Dimensions: 480x395mm / 19"x15.5"

• Sink Depth: 230mm / 9"

• Cut Out Size: 890x435mm